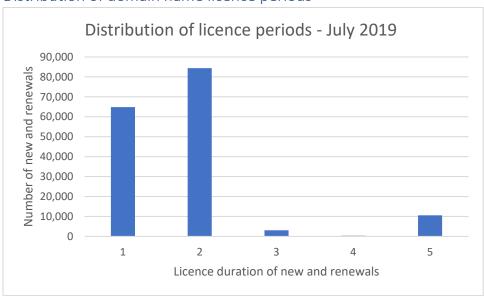

# Registry Monthly Statistics

July 2019

#### July 2019 volumes

|                              | Jul-19    | Jun-19    | Jul-18    | Y-o-Y % |
|------------------------------|-----------|-----------|-----------|---------|
| Total new domains            | 45,978    | 41,467    | 47,062    | -2.3%   |
| Total names under management | 3,197,515 | 3,193,421 | 3,155,909 | 1.3%    |

## Distribution of domain name licence periods



#### Afilias service level performance

| Service Level Name                        | Expected | May 19 | Jun 19 | Jul 19 |
|-------------------------------------------|----------|--------|--------|--------|
| Overall DNS Availability                  | 100%     | 100%   | 100%   | 100%   |
| DNS availability per Anycast node         |          |        |        | •      |
| q.au                                      | 99.9%    | 100%   | 100%   | 99.99% |
| r.au                                      | 99.9%    | 100%   | 100%   | 100%   |
| s.au                                      | 99.9%    | 100%   | 100%   | 100%   |
| t.au                                      | 99.9%    | 100%   | 100%   | 100%   |
| DNS update delay time                     | 96%      | 99.98% | 99.99% | 99.99% |
|